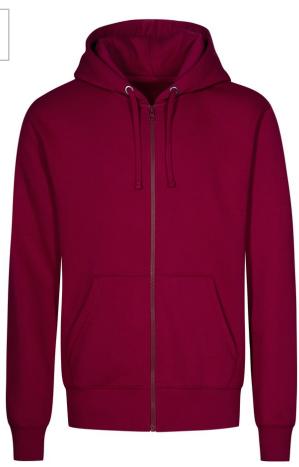

## $1650\,|\,XS \boxtimes XL\,|\,280\,g/m^2\,|\,70~\%$ cotton, 30~% polyester

Unique molton blend hooded sweat jacket with brushed inside, kangaroo pocket and elastane cuffs, sleeves and hem, made from long staple combed cotton and polyester. The particularly smooth surface and flowing fabric give the sweat jacket a unique, elastic and silky finish. The sweatshirt has a slim fit.