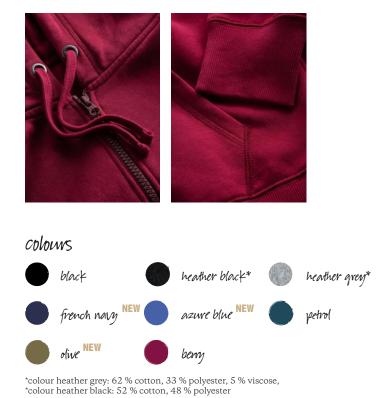

## $1650\,|\,XS \boxtimes XL\,|\,280\,g/m^2\,|\,70~\%$ cotton, 30~% polyester

Unique molton blend hooded sweat jacket with brushed inside, kangaroo pocket and elastane cuffs, sleeves and hem, made from long staple combed cotton and polyester. The particularly smooth surface and flowing fabric give the sweat jacket a unique, elastic and silky finish. The sweatshirt has a slim fit.